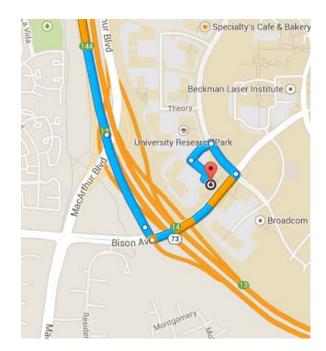

## 5141 California Avenue, Ste. 200 Irvine, CA 92697-7700

## **Directions from North of UCI**

- 1. Proceed South on 405 or 55 to the 73 South
- Exit Bison Avenue off the 73
  (Last exit before toll begins, so no need to pay)
- 3. Left turn onto Bison Ave.
- 4. Left onto California Ave.
- 5. Take the 1st left into our parking lot

## **Directions from South of UCI**

- 1. Take 405 North
- 2. Exit Culver Drive and turn left
- 3. Turn right on Campus Drive
- 4. Turn left on E. Peltason (on the other side it is called Berkeley)
- 5. Turn left onto Bison Ave.
- 6. Turn right California Ave.
- 7. Take the 1<sup>st</sup> left turn into our parking lot.

**Please note:** Our building runs parallel to California Ave and we are next door to the Starbucks. Ample free parking is available.

Richard Sudek, Executive Director: 949-824-5135 Cheryl Van Camp, Executive Assistant: 949-824-3572